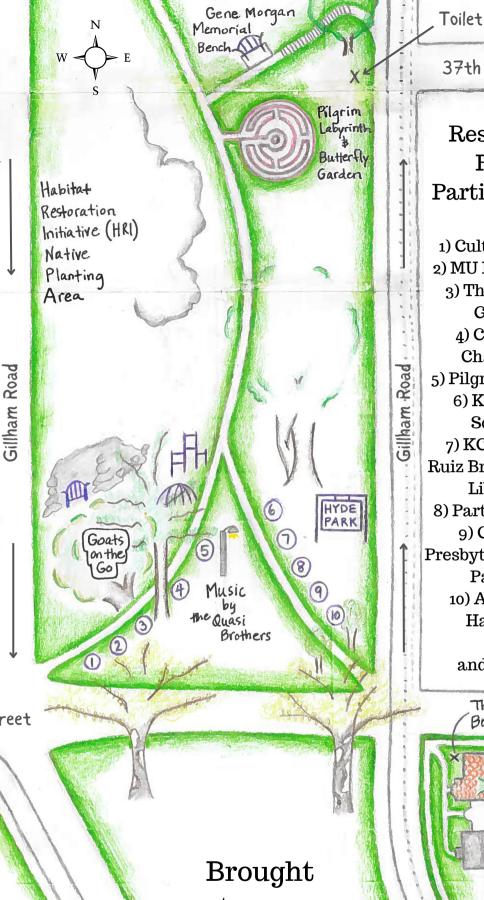

Free Resource Fair 12:00 to 2:00 p.m.

1:00 p.m. Tour Cultivate KC Westport Commons Farm

Tour The Giving Grove orchard at Westport Commons (ongoing)

Tour the Pilgrim Center's **Habitat Restoration** Initiative Area in Hyde Park with Dan Krull (ongoing)

38th Street

37th Street

Resource Fair **Participants** 

- 1) Cultivate KC
- 2) MU Extension
  - 3) The Giving Grove
    - 4) Catholic Charities
- 5) Pilgrim Center
  - 6) KC Farm School
- 7) KC Library Ruiz Branch Seed
  - Library
- 8) Partner Table
- 9) Central Presbyterian Food
- **Pantry** 
  - 10) After the Harvest
  - and more!